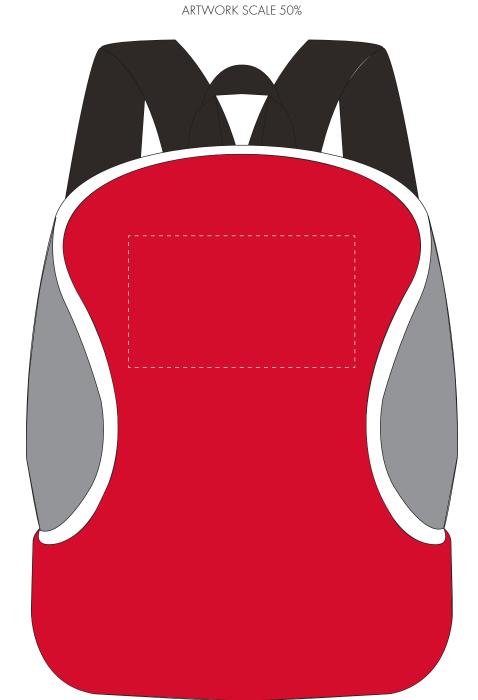

Product and Artwork Proof

Your Ref: Quantity: Product Code: QB0139
Our Ref: Version: 1 Product Colour: RED

- The dashed line is to demonstrate print area and will not appear on your printed item
  - 1. Your order will not go in to print and production time cannot be confirmed, unless artwork has been approved via the online system.
  - 2. Once printed, artwork cannot be amended, mistakes must be rectified at visual stage.
  - 3. Claims for faulty goods will be honoured, only if the goods are returned to us. We will not issue credits/refunds for items that have been distributed. Please ensure that goods are satisfactory before distribution
  - 4. We are not responsible for delays during transit.

By approving this visual, you are confirming you have thoroughly checked all information, including layout, fonts, spelling, print colours, print size, print position, product, product colour and quantity.